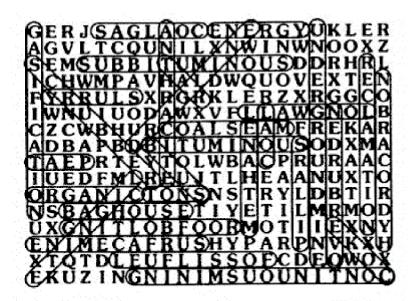

## Activity:

Find the following coal words in the puzzle below:

| ANTHRACITE        | LONGWALL         |
|-------------------|------------------|
| BAGHOUSE          | METHANE          |
| BTUS              | ORGANIC          |
| COAL              | OVERBURDEN       |
| COAL GAS          | PEAT             |
| COAL SEAM         | PILLARS          |
| COKE              | RECLAMATION      |
| CONTINUOUS MINING | ROOF BOLTING     |
| DRAGLINE          | SLURRY           |
| ENERGY            | SUBBITUMINOUS    |
| FOSSIL FUEL       | SURFACE MINE     |
| GASIFICATION      | TAR              |
| HYDROCARBON       | TONS             |
| LIGNITE           | UNDERGROUND MINE |

GERJSAGLAOCENERGYUKLER AGVLTCOUNILXNWINWNOOXZ SEMSUBBITUMINOUSDDRHRL ICHWMPAVHALDWOUOVEXTEN FYRRULSXRGRKLERZXRGGCO I WNU I UODAWX V F L L AWGNOL B CZCWBHURCOALSEAMFREKAR ADBAPBDBITUMINOUSODXMA TAEPRTEYTOLWBACPRURAAC IUEDFMLREUJTLHEAANUXTO ORGANICTONSNSTRYLDBTIR **NSBAGHOUSETIYETILMRMOD** UXGNITLOBFOORMOTIIEXNY ENIMECAFRUSHYPARPNVKXH **XTQTDLEUFLISSOFCDEOWOX** EKUZINGNINIMSUOUNITNOC